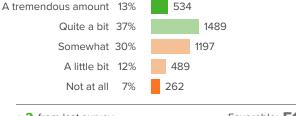

#### Q.4: How much do you see yourself as someone who appreciates school?

▲ 2 from last survey

Favorable: 51%