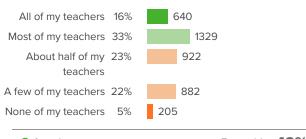

# Q.5: How many of your teachers would you be excited to have again in the future?

2 from last survey

Favorable: 49%