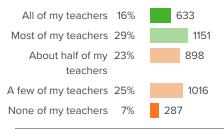

Q.4: When your teachers ask how you are doing, how many of them are really interested in your answer?

▲ 5 from last survey Favorable: **53%** 