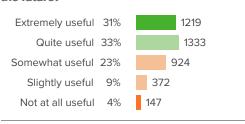

#### Q.5: How useful do you think school will be to you in the future?

3 from last survey

Favorable: 64%