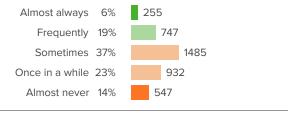

# Q.5: How many of your teachers would you be excited to have again in the future?

2 from last survey

Favorable: 49%