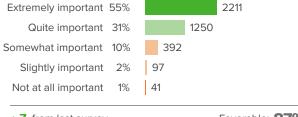

#### Q.3: How important is it to you to do well in your classes?

▲ 7 from last survey

Favorable: 87%