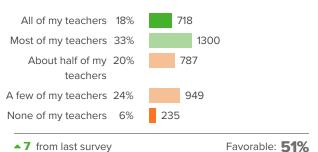

# Q.2: If you walked into class upset, how many of your teachers would be concerned?

Q.3: If you came back to visit class three years from now, how many of your teachers would be excited to see you?

▲3 from last survey Favorable: **45%** 