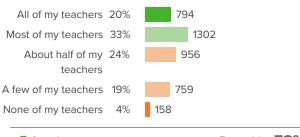

# Q.2: If you walked into class upset, how many of your teachers would be concerned?

Q.3: If you came back to visit class three years from now, how many of your teachers would be excited to see you?

▲3 from last survey Favorable: **45%** 