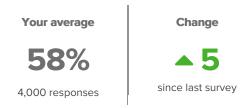

### **Summary**

| Results           | Benchmark                                            |
|-------------------|------------------------------------------------------|
| E00/              | • • • • •                                            |
|                   | 20th 20th percentile compared to                     |
| <b>4</b> 5        | 20th - 39th percentile compared to others nationally |
| since last survey |                                                      |
| <b>F3</b> 0/      |                                                      |
| 53%               | 011 4011 111                                         |
| <b>^2</b>         | Oth - 19th percentile compared to others nationally  |
| since last survey | ,                                                    |
|                   | 58%  58  51  53%  53%  52                            |

4,000 responses