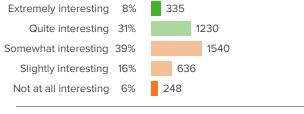

#### Q.1: How interesting do you find the things you learn in your classes?

▲ 2 from last survey

Favorable: 39%