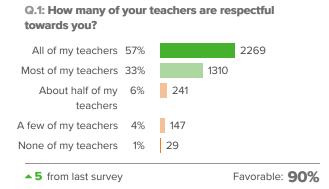

-------------------|
| E00/              | • • • • •                                            |
|                   | 20th 20th percentile compared to                     |
| <b>4</b> 5        | 20th - 39th percentile compared to others nationally |
| since last survey |                                                      |
| <b>F3</b> 0/      |                                                      |
| 53%               | 011 4011 111                                         |
| <b>^2</b>         | Oth - 19th percentile compared to others nationally  |
| since last survey | ,                                                    |
|                   | 58%  58  51  53%  53%  52                            |

4,000 responses



### **Teacher-Student Relationships**



How did people respond?



# Q.2: If you walked into class upset, how many of your teachers would be concerned?



Q.3: If you came back to visit class three years from now, how many of your teachers would be excited to see you?



▲3 from last survey Favorable: **45%** 

Q.4: When your teachers ask how you are doing, how many of them are really interested in your answer?



▲ 5 from last survey Favorable: **53%** 



# Q.5: How many of your teachers would you be excited to have again in the future?



2 from last survey

Favorable: 49%





### **Valuing of School**

Your average Change since last survey 4,000 responses

How did people respond?

#### Q.1: How interesting do you find the things you learn in your classes?



▲ 2 from last survey

Favorable: 39%

#### Q.2: How often do you use ideas from school in y